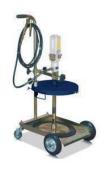

## **Mobile Grease Pump Unit**

9199

Mobile unit is suitable for dispensing oil for mobile application. Drum trolley ensures high mobility and efficiency. Easy to move the drum in the workshop. Mobile unit for 200kgs Drum Standard model composed of grease pump, trolley, grease gun with z-swivel and connection hose.

Product Characteristics: Technical Data: Duty of Trolley: 20-60 kgs

Inner Diameter of Grease Tank: 385 mm

Follower Plate Diameter: 370 mm

Grease Outlet Pressure: 25-30 Mpa (3,6~4,3PSI)

Air Pressure: 0.5-0.6 Mpa (71.5~85.8PSI)

Pump Ratio: 50:1

Size of Pipe: 1/2" (outside dia.), 2m. length

Specifications Approval Recommendation